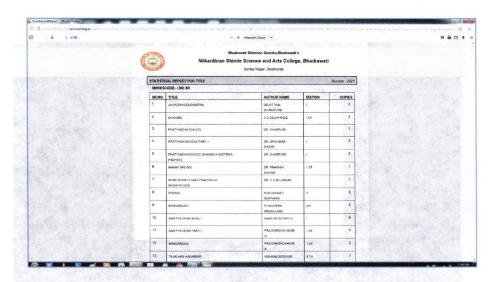

## Nilkanthrao Shinde Science and Arts College, Bhadrawati

Santaji Nagar, Bhadravati

| SL No. | SUBJECT WISE TITLE STATISTICAL REPORT | No. Of Title | No. of Copies | Total Cost  |
|--------|---------------------------------------|--------------|---------------|-------------|
| 1      |                                       | 425          | 717           | 3,73,719.55 |
| 2      |                                       | 502          | 841           | 5,17,402.79 |
| 3      | ACDOCHISMISTRY                        | 3            | 16            | 16.00       |
| 4      | AGROCHEMISTRY                         | 146          | 168           | 2,18,272.05 |
| 5      | BIOLOGY                               | 525          | 1,011         | 3,90,343.11 |
| 6      | BOTANY                                | 439          | 878           | 3,01,545.94 |
| 7      | CHEMISTRY                             | 3            | 7             | 2,839.00    |
|        | COMMERCE                              | 283          | 541           | 2,45,697.67 |
| 8      | COMPUTER SCI.                         | 1            | 1             | 92.00       |
| 9      | CROP SCIENCE                          | 209          | 401           | 1,40,861.07 |
| 10     | ECONOMICS                             | 999          | 1,458         | 7,10,873.43 |
| 11     | ENGLISH                               | 62           | 114           | 50,307.80   |
| 12     | ENV.SC.                               | 915          | 1,163         | 3,17,944.65 |
| 13     | GENERAL                               | 456          | 680           | 1,53,052.00 |
|        | GEOGRAPHY                             | 35           | 36            | 7,624.00    |
| 15     | HINDI                                 | 519          | 911           | 3,06,750.60 |
| 16     | HISTORY                               | 54           | 112           | 52,155.00   |
| 17     | LAW                                   | 202          | 338           | 2,21,103.00 |
| 18     | LIBRARY SCIENCE.                      | 715          | 1,400         | 2,01,943.25 |
| 19     | MARATHI                               | 534          | 1,694         | 4,04,512.02 |
| 20     | MATHEMATICS                           | 10           | 13            | 8,980.10    |
| 21     | PHYSICAL EDUCATION                    |              | 763           | 3,66,869.09 |
| 22     | PHYSICS                               | 455          | 429           | 1,07,633.6  |
| 23     | POLITICAL SCIENCE                     | 240          | 32            | 3,672.0     |
| 24     | PSYCHOLOGY                            | 10           |               | 10,094.0    |
| 25     | REFERENCE                             | 33           | 51            |             |
| 26     | Sociology                             | 345          | 668           | 1,73,670.8  |
| 27     | ZOOLOGY                               | 401          | 557           | 3,71,171.9  |