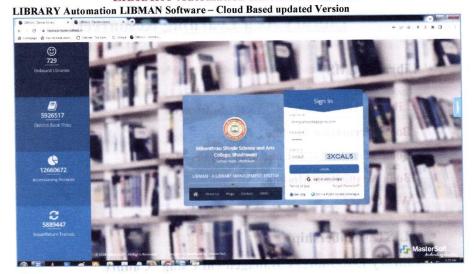

# Integrated Library Management System (ILMS)

LIBRARY Automation LIBMAN Software

Dr. L.S. Ladke PRINCIPAL N.S. Science & Arts College

### LIBRARY Automation LIBMAN Software

**Book Circulation Module – (Book Issue/Return)** 