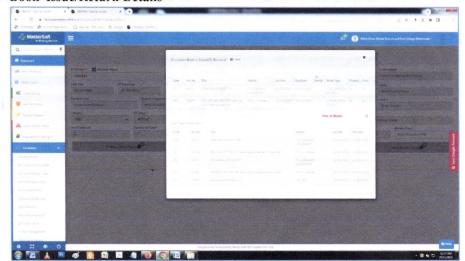

#### Book Issue/Return Details

PRINCIPAL

N.S. Science & Arts College
Bhadrawati, Dist-Chandrapur