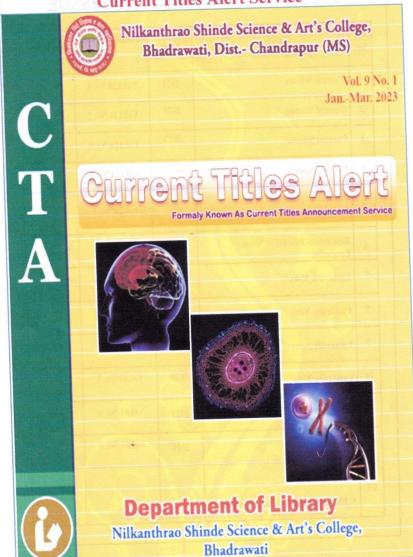

## **Library NDL Service**

Bhadrawati, Dist. Chandrapur Library CAS Service

**Current Titles Alert Service** 

Volume 9, No. 1 Jan.-Mar. 2023

Current Titles Alert (CTA)