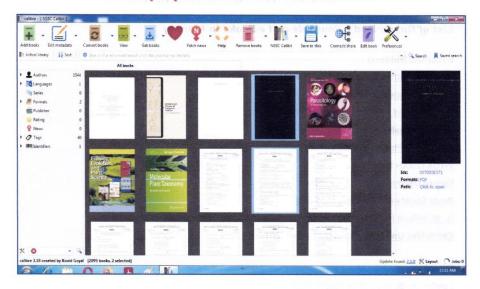

World e-Books Library [Now Available through NDL only]

PRINCIPAL
N.S. Science & Arts Collec

N.S. Science & Arts College Bhadrawati, Dist-Chandrapur

Bhadrawati, Dist. Chandrapur

Library Open source "Calibre" Software