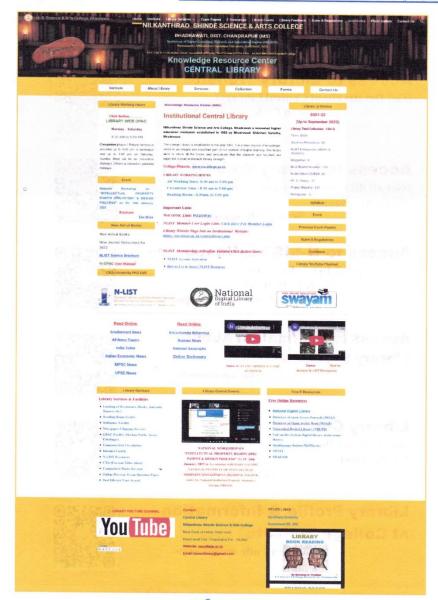

# **Library Website**

Library Google Website URL: <a href="https://sites.google.com/view/nssclibrary/home">https://sites.google.com/view/nssclibrary/home</a>