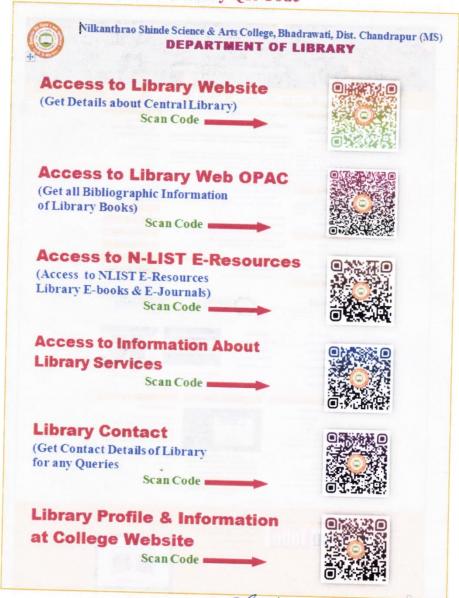

# NILKANTHRAO SHINDE SCIENCE & ARTS COLLEGE Bhadrawati, Dist. Chandrapur

Library QR Code

Dr. L.S. Ladke
PRINCIPAL
N.S. Sciency & Arts College
Bhadrawati, Bist-Chandrapur