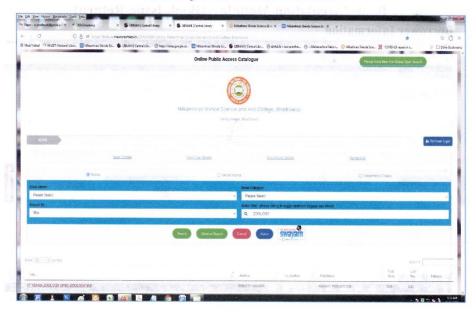

site (https://sites.google.com/view/nssclibrary/home)

### **Library Details With ILMS**

- Name of the ILMS software: LIBMAN
- Nature of Automation (fully or partially): Partially
- Version : 1.1
- Year of Automation: 2011(Updated in 2021)

Dr. L.S. Ladke
PDINCIPAL
N.S. Science & Arts College
Bhadrawati, Dist-Chandrapur

Bhadrawati, Dist. Chandrapur

### DEPARTMENT OF LIBRARY

**Session 2022-23** 

# Integrated Library Management System (ILMS)

LIBRARY Automation LIBMAN Software





Dr. L.S. Ladke PRINCIPAL N.S. Science & Arts College

### LIBRARY Automation LIBMAN Software

**Book Circulation Module – (Book Issue/Return)** 

#### **Borrower Information**



#### Book Issue/Return Details



PRINCIPAL

N.S. Science & Arts College
Bhadrawati, Dist-Chandrapur

### Library Web OPAC Module







# **Book Report Module**



PRINCIPAL

N.S. Science & Arts College

Bhadrawati, Dist-Chandrapur



# NILKANTHRAO SHINDE SCIENCE & ARTS COLLEGE Bhadrawati, Dist. Chandrapur

**NLIST Membership** 





Dr. L.S. Ladke PRINCIPAL N.S. Science & Arts College

# NLIST USER





Dr. L.S. Ladke PRINCIPAL N.S. Science & Arts College

Bhadrawati, Dist-Chandrapus

### NILKANTHRAO SHINDE SCIENCE & ARTS COLLEGE BHADRAWATI, DIST. CHANDRAPUR Library N-LIST E-Resources

List of Subscribed e-Journals and e-Books in Library

#### E-Journals (Fulltext)

American Institute of Physics [18 titles]

Annual Reviews [33 titles]

Economic and Political Weekly (EPW) [1 title]

Indian Journals [180+ titles]

**Institute of Physics** [46 titles]

JSTOR [2500+ titles]

Oxford University Press [262 titles]

Royal S