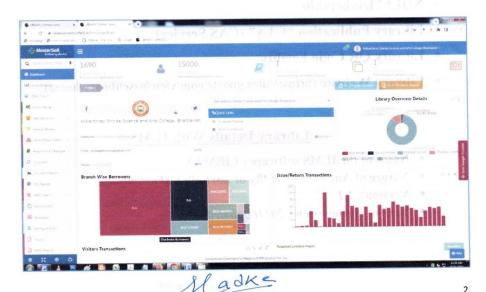

### LIBRARY Automation LIBMAN Software

**Book Circulation Module – (Book Issue/Return)** 