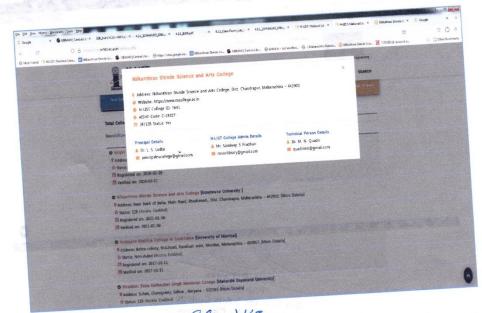

# NILKANTHRAO SHINDE SCIENCE & ARTS COLLEGE Bhadrawati, Dist. Chandrapur

**NLIST Membership** 

Dr. L.S. Ladke PRINCIPAL N.S. Science & Arts College