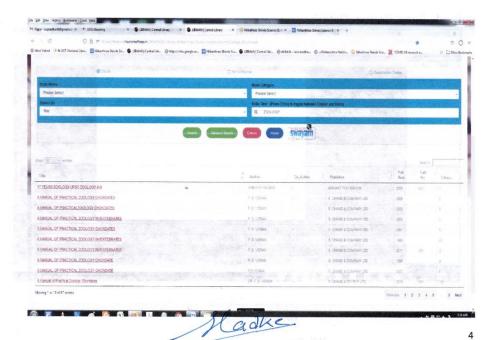

# Integrated Library Management System (ILMS)

LIBRARY Automation LIBMAN Software

Dr. L.S. Ladke PRINCIPAL N.S. Science & Arts College

### LIBRARY Automation LIBMAN Software

**Book Circulation Module – (Book Issue/Return)** 