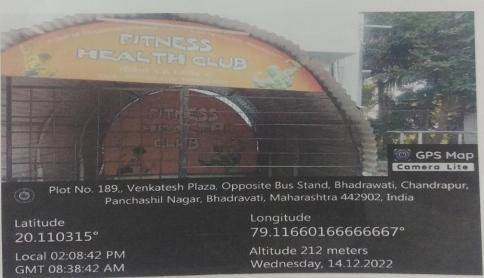

#### Open Gymnasium

Yoga on green mat

Dr. L.S. Ladke
PRINCIPAL
S. Science & Arts Coll

N.S. Science & Arts College Shadrawati, Dist-Chandrapur

Plot No. 189,, Venkatesh Plaza, Opposite Bus Stand, Bhadrawati, Chandrapur,
Panchashil Nagar, Bhadravati, Maharashtra 442902, India