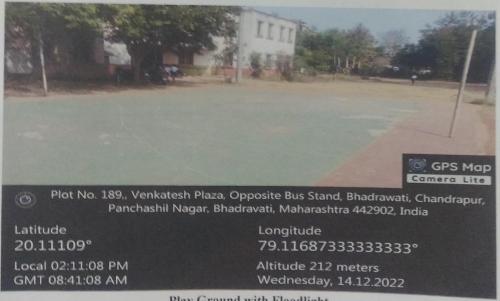

#### Outdoor Games Ground

Play Ground with Floodlight

Dr. L.S. Ladke PRINCIPAL N.S. Science & Arts College

Bhadrawati, Dist-Chandrapur