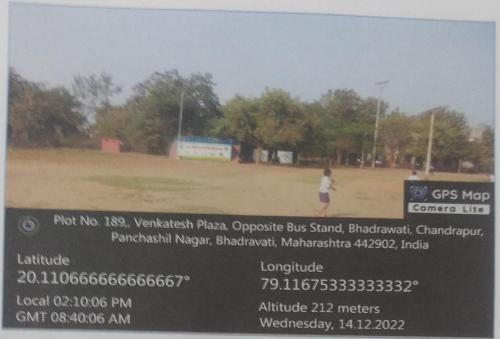

#### Open Gymnasium

Yoga on green mat

Dr. L.S. Ladke
PRINCIPAL
S. Science & Arts Coll

N.S. Science & Arts College Shadrawati, Dist-Chandrapur

Plot No. 189,, Venkatesh Plaza, Opposite Bus Stand, Bhadrawati, Chandrapur,
Panchashil Nagar, Bhadravati, Maharashtra 442902, India