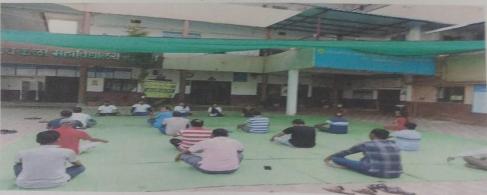

#### Open Gymnasium

Yoga on green mat

Dr. L.S. Ladke
PRINCIPAL
S. Science & Arts Coll

N.S. Science & Arts College Shadrawati, Dist-Chandrapur

Plot No. 189,, Venkatesh Plaza, Opposite Bus Stand, Bhadrawati, Chandrapur,
Panchashil Nagar, Bhadravati, Maharashtra 442902, India