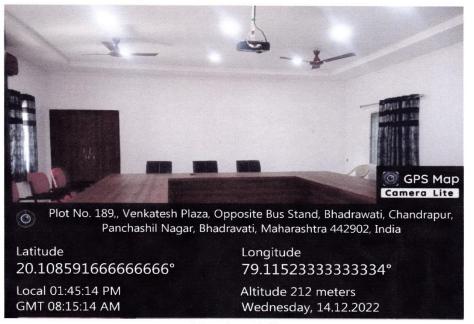

| 03       |
| 17 | Project Room                           | 01       |
| 18 | Dark Room                              | 01       |
| 19 | Toilets                                | 05       |
| 23 | Girls Common Room                      | 01       |
| 27 | Waiting Room                           | 02       |
| 28 | Parking area/Stand                     | 02       |
| 29 | University Examination office          | 01       |
| 30 | Complaint box                          | 02       |
| 31 | Air Cooled System                      | 07       |
| 34 | Power Generator                        | 01       |
| 35 | Sanitary pad vending machine           | 01       |

## **Institutional Facilities**



**Computer Science Department with ICT facilities** 



Well-equipped and spacious Laboratory



### **Meeting Hall**



**Complaint Box** 



### **Intuitional Central Library**



**Botanical Garden**