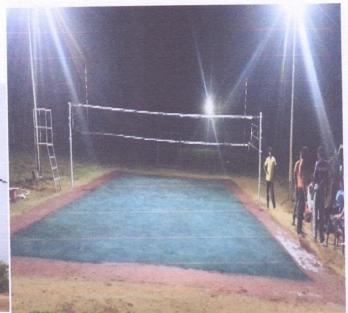

### NILKANTHRAO SHINDE SCIENCE & ARTS COLLEGE BHADRAWATI, DIST. CHANDRAPUR (MAHARASHTRA)

# The Institutional Support Facilities and Various Activities for Effective Curriculum Delivery

1. Well Equipped Laboratories



2. Fully
Computerized
Library



3. Committee for Prevention of Sexual Harrashment



4. Notice Board



5 ICT Tools
Equipped New
Conference Hall



## 6. Anti-Ragging Committee



#### 7. Generator Facility



8. Water Filter Facility



#### 9. Botanical Garden



# 10. Sanitary Napkin Vending Machine for Ladies



# Flood Light Facility on Play Ground





#### Indoor Stadium

12.





Dr. L.S. Ladke
PRINCIPAL

PRINCIPAL
N.S. Science & Arts College
Bhadrawati, Dist-Chandrapur

# 13. Hanging Garden



### 14. CCTV Facility



# 15. Complaint Box for Students



### **Ph. D. Students Progress Report:**

| 1 1 1 1 1 1 1 1 1 1 1 1 1 1 1 1 1 1 1